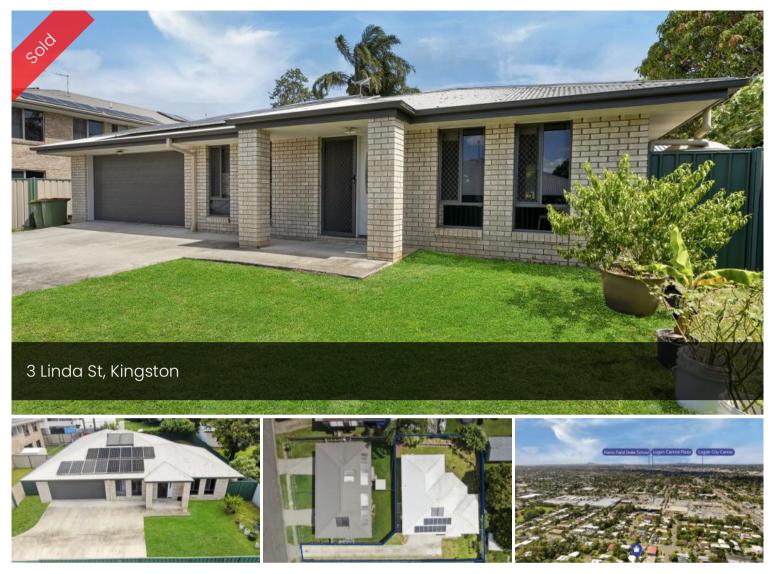

# Quiet Location...Walk to Shops

Please Book if you are coming to the Open For Inspection -0412 737 808

Situated in a quiet pocket of Kingston just a few minutes' walk to major shops including Kmart, Coles, Woolworths and a host of specialty shops including a Doctors and Chemist Warehouse this lowset brick home is a must to see.

#### Features Include;

- \* 4 Bedrooms all with Built in Robes & Ceiling Fans
- \* En-Suite Bathroom & Walk in Robe to the Main Bedroom
- \* Spacious Tiled Living Area with Air Conditioning
- \* Kitchen with Large 5 Burner Gas Stove, Rangehood & Dishwasher
- \* Remote Double Garage
- \* Covered Rear Patio
- \* New Compliant Smoke Alarms

# 🛱 4 📇 2 🚓 2 🗔 696 m2

| Price       | SOLD for    |
|-------------|-------------|
|             | \$655,000   |
| Property    | Residential |
| Туре        |             |
| Property ID | 2265        |
| Land Area   | 696 m2      |