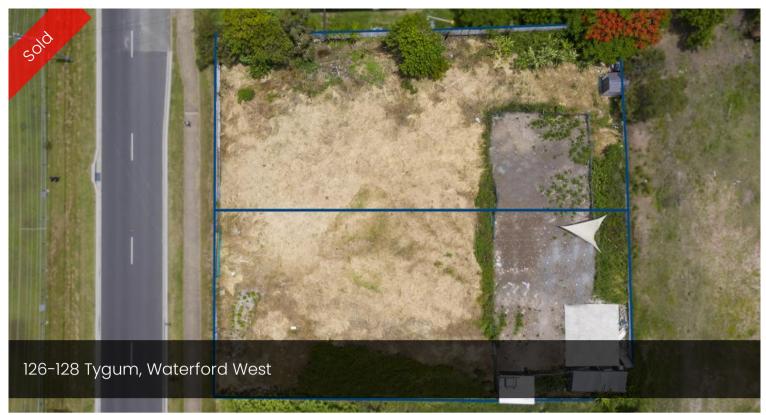

## WOULD YOU LIKE A BARGAIN?

Two near level blocks of land each measuring 911 m2 and sitting side by side, and with-in a couple of hundred metres to a lake and park.

This land and the access road get flooded in the 1 in 50 year floods as the Council flood maps show. A permanent residence (House) would not be allowed on these properties.

1,822 m2

SOLD for Price

\$160,000

Property

Residential

Туре

Property ID 2257

Land Area 1,822 m2