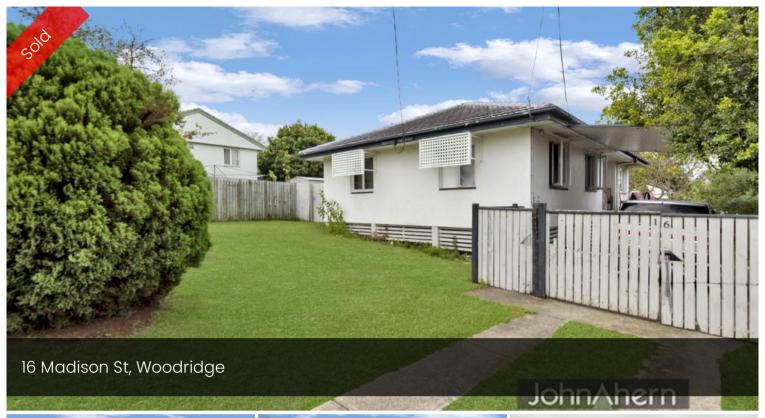

## SOLD...GREAT INVESTMENT PROPERTY.

This House is Now SOLD...A rendered low-set brick and tile family home situated in the centre of Woodridge. The Tenants are on a lease until the 21st May, 2022, at \$335 per week.

Some of the features of this property are;

- \* An easy walk to schools; shopping centre; public transport; parks and walking distance to many public and Government facilities.
- \* Solid house with three sizeable built-in bedrooms.
- \* Air-conditioners in Lounge area and main bedroom.
- \* Gas cooktop in kitchen and gas hot water system.
- \* Polished floorboards.
- \* Security screens and doors.
- \* This Property is on a good near level 607 m2 block of land and is likely to sell quickly.

## △ 3 △ 1 △ 607 m2

SOLD for Price

\$350,000

Property

Type

Residential

Property ID 2235

Land Area 607 m2