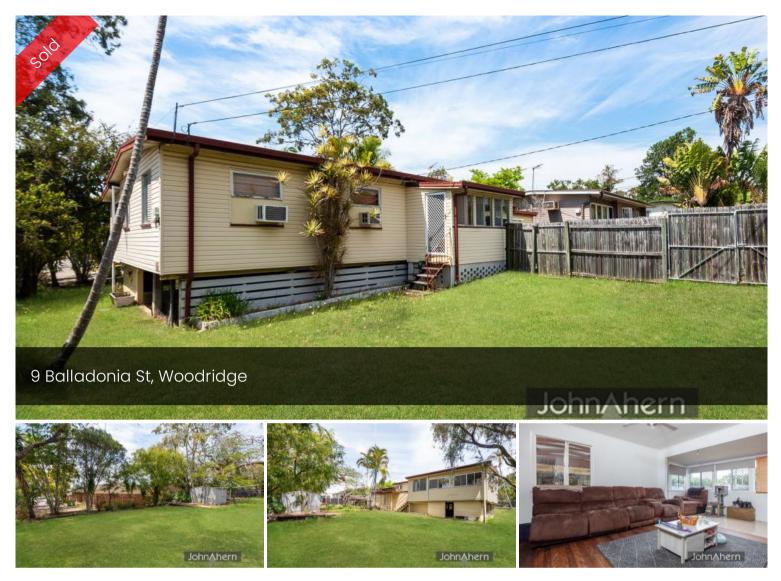

# SOLID LOW-SET FAMILY HOME...SOLD...SOLD

#### THIS PROPERTY IS NOW SOLD ... SOLD

A well-located property in the heart of Woodridge. This property is currently leased until the 16<sup>th</sup> November this year and the tenants would like to stay on.

The features on this property include the following: -

- Three built-in bedrooms.
- \* One reverse cycle air-conditioner and two window air-conditioners.
- \* Enclosed front and rear verandahs.
- \* Multi-purpose room.
- \* Fans in several rooms.
- \* Double garage.
- \* Spacious garden shed.
- \* Large 673m2 land.