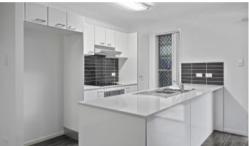

Features include;

Downstairs,

- \* Extra Large Living Area
- \* Superb Kitchen with Top Quality Appliances & Stone

△ 3 ← 3 ← 1

Price SOLD

Property Type Residential

Property ID 2198

### Benchtops

- \* Dining Area
- \* Laundry with Extra Toilet
- \* Remote Control Garage
- \* Covered & Private Courtyard