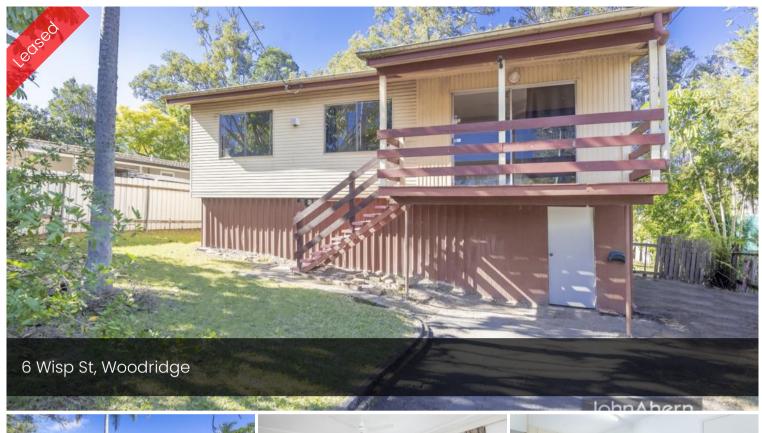

## Quiet Cul-De-Sac Near Parkland

This 3 Bedroom Highset Home is situated in a quiet Cul-De-Sac close to a park.

Features Include;

- \* 3 Good Size Bedrooms
- \* Lounge
- \* Kitchen
- \* Bathroom
- \* Utility Area Under
- \* 607M2 Yard
- \* Bond \$1280

Price \$320 p/w

Property Type Rental Property ID 2196