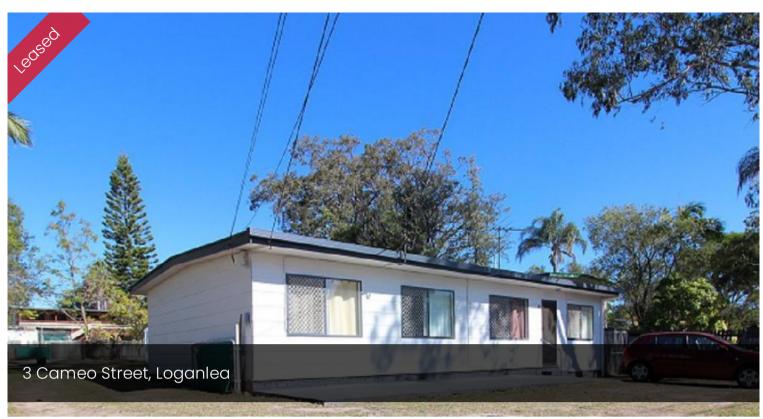

## 4 Bedroom Home Nestled Behind a Private Colourbond Fence

This 4 bedroom plus home nestles behind a private colourbond fence and includes

- \* Spacious Lounge \* 4 Bedrooms
- \* Security Screens& Dining
- \* Ceiling fans
- \* Easy care flooring
- \* Modern bathroom
- \* Separate toilet
- \* Close to Loganlea State and High Schools, University, TAFE, Woolworths and Hospital

## **4 -** 1

Price \$330 P/W
Property Type Rental
Property ID 2188