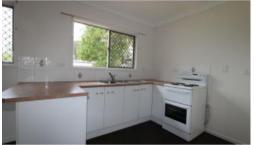

## 4 Bedroom Home Nestled Behind a Private Colourbond Fence

This 4 bedroom plus home nestles behind a private colourbond fence and includes

- \* Spacious Lounge \* 4 Bedrooms
- \* Security Screens& Dining
- \* Ceiling fans
- \* Easy care flooring
- \* Modern bathroom
- \* Separate toilet
- \* Close to Loganlea State and High Schools, University, TAFE, Woolworths and Hospital