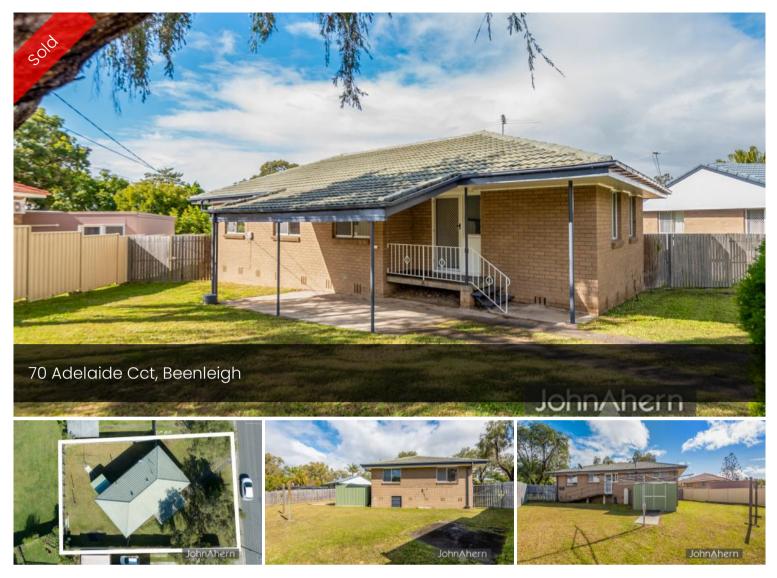

## Potential Plus

This brick & tile home is situated in a quiet but central location just a few minutes to the MI for quick access to both the Brisbane CBD and the Gold Coast.

Features Include;

- \* 3 Large Bedrooms
- \* Security Screens & Doors All-round
- \* Hardwood Timber Flooring
- \* Kitchen with Gas Cooking
- \* Bathroom with Shower over Bath, Vanity & Separate Toilet
- \* Good Size Yard with Plenty of Play Area for the Kids
- \* Single Carport
- \* Garden Shed
- \* 600M2 Land