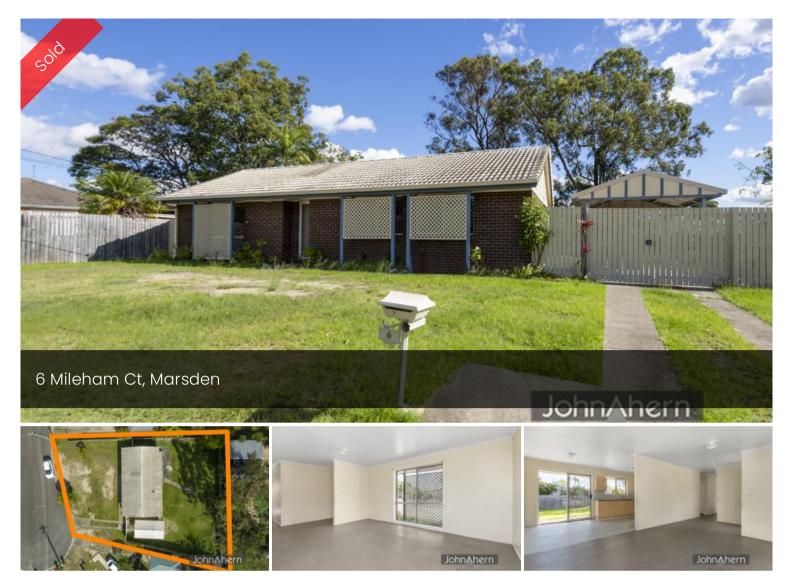

# Great Opportunity for First Home Buyers & Investors

This single storey brick & tile home is situated on a large 678m2 block in a quiet cul-de-sac and is within easy access to major shopping centres, schools, bus transport, parks and other facilities.

Features Include;

- \* Brick & Tile Construction
- \* 3 Bedrooms
- \* Good Size Living Area
- \* Kitchen with Adjoining Dining
- \* Bathroom with Shower over Bath, Vanity & Separate Toilet
- \* Large Rear Yard
- \* Single Carport
- \* Quiet Cul-De-Sac Location
- \* Family Friendly Area

## 🛱 3 📇 1 🚓 1 🗖 678 m2

| Price         | SOLD        |
|---------------|-------------|
| Property Type | Residential |
| Property ID   | 2171        |
| Land Area     | 678 m2      |