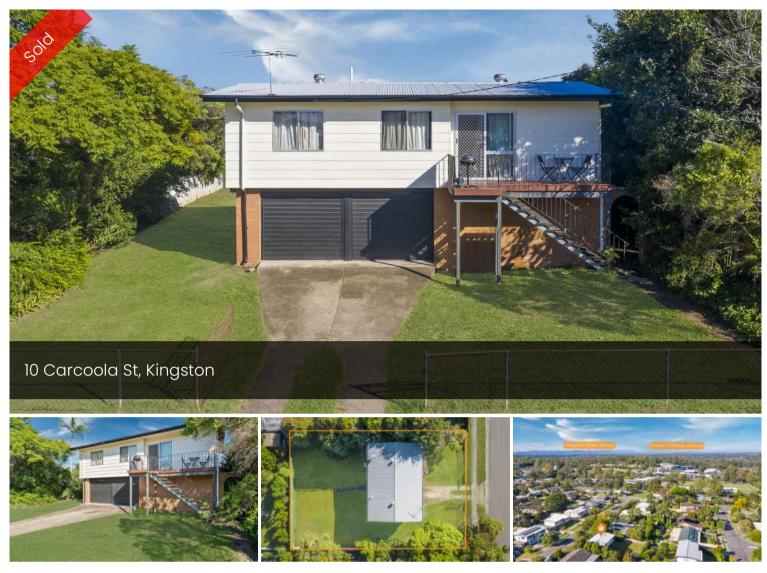

## Walk to School...Plus Near Kingston Station

This neat highset home is situated in a quiet pocket of Kingston and has recently been painted.

Sitting on a level and fully fenced 607m2 block it is located a short walk to local schools and is just 1km to Kingston train station for easy access to Brisbane CBD or the Gold Coast.

Features include;

- \* Lounge
- \* 3 Bedrooms
- \* Good Size Kitchen plus Dining Area
- \* Bathroom with Vanity, Shower over Bath & Separate Toilet
- \* Double Garage
- \* 200m to Local School
- \* Handy to both Bus & Train Transport
- \* Level & Fully Fenced 607m2 of Land

### 🛱 3 🖺 1 📾 2 🗖 607 m2

| Price         | SOLD        |
|---------------|-------------|
| Property Type | Residential |
| Property ID   | 2165        |
| Land Area     | 607 m2      |