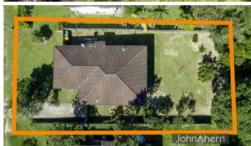

## △ 3 △ 1 △ 647 m2

Price SOLD

Property Type Residential

Property ID 2161

Land Area 647 m2