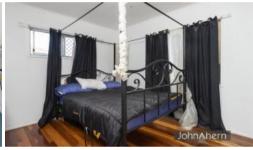

Features Include;

- \* Entry Foyer/Sunroom
- \* Good Size Lounge Area
- \* Modern Kitchen with Dishwasher, Rangehood, Overhead Cupboards, Good Bench Space plus Pantry
- \* 3 Sizable Bedrooms
- \* 2 Bedrooms with Built-in Wardrobes
- \* Polished Timber Floors Throughout
- \* Tiled Bathroom with Shower over Bath, Vanity & Separate