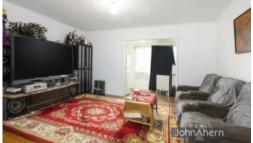

Features Include;

- \* Entry Foyer/Sunroom
- \* Good Size Lounge Area
- \* Modern Kitchen with Dishwasher, Rangehood, Overhead Cupboards, Good Bench Space plus Pantry
- \* 3 Sizable Bedrooms
- \* 2 Bedrooms with Built-in Wardrobes
- \* Polished Timber Floors Throughout
- \* Tiled Bathroom with Shower over Bath, Vanity & Separate