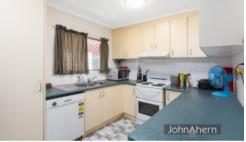

Features Include;

- \* Entry Foyer/Sunroom
- \* Good Size Lounge Area
- \* Modern Kitchen with Dishwasher, Rangehood, Overhead Cupboards, Good Bench Space plus Pantry
- \* 3 Sizable Bedrooms
- \* 2 Bedrooms with Built-in Wardrobes
- \* Polished Timber Floors Throughout
- \* Tiled Bathroom with Shower over Bath, Vanity & Separate