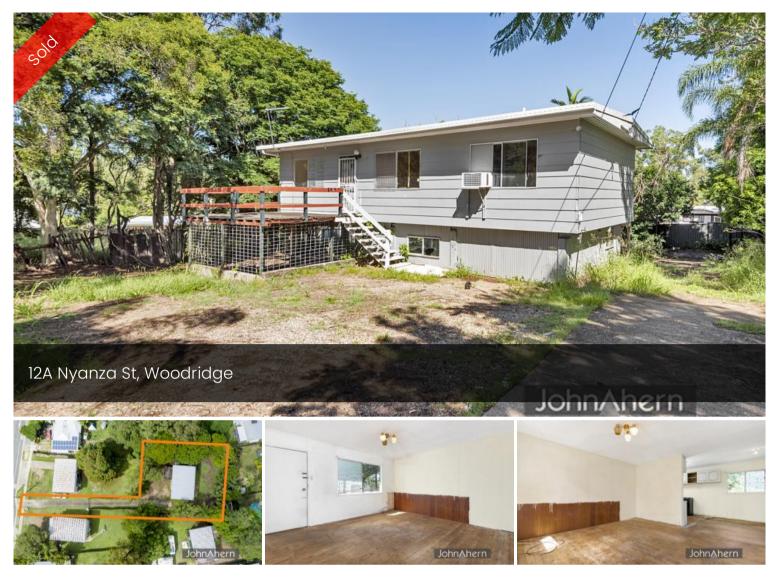

## Mortgagee Sale...Opportunity Knocks...Now SOLD

Mortgagee Sale...Now SOLD

Attention All Renovators.

House in need of major renovation in northern Woodridge location.

Situated on a 951m2 block of land with primary and high schools, parks, playing fields and transport nearby this is an opportunity not to be missed.

🛱 3 📇 1 🗔 951 m2

| Price         | SOLD        |
|---------------|-------------|
| Property Type | Residential |
| Property ID   | 2133        |
| Land Area     | 951 m2      |