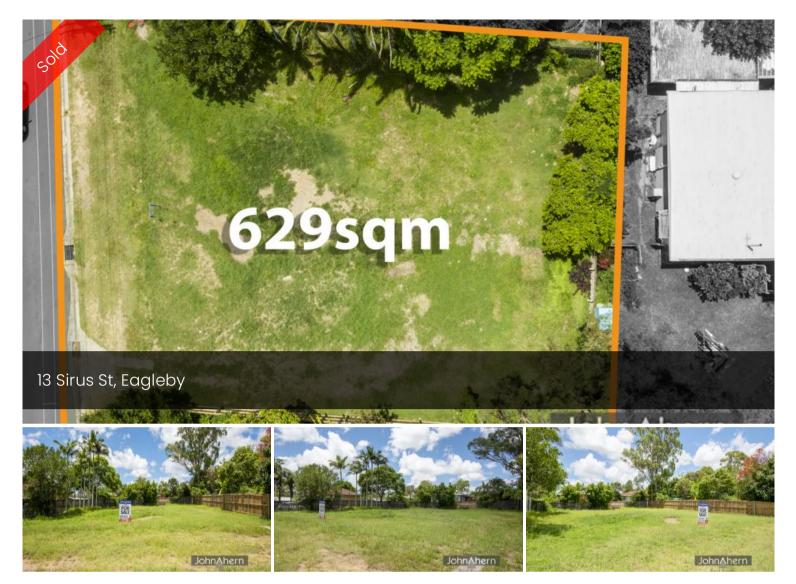

# Dreams Do Come True

Opportunity to build your dream home on this level 629m2 block in a quiet location but with easy access to the M1 for a quick commute to either Brisbane or the Gold Coast.

### Features Include;

- \* Well fenced on 3 sides
- \* Frontage of 23.7m
- \* Level Block, Easy to Build on
- \* Schools, Shops & Amenities all Nearby

The above information provided has been furnished to us by the vendor/s. We have not verified whether or not that information is accurate and do not have any belief in one way or the other in its accuracy. We do not accept any responsibility to any person for its accuracy and do no more than pass it on. All interested parties should make and rely upon their own inquiries in order to determine whether or not this information is in fact accurate.

#### 🗔 629 m2

| Price       | SOLD for    |
|-------------|-------------|
|             | \$252,000   |
| Property    | Residential |
| Туре        |             |
| Property ID | 2125        |
| Land Area   | 629 m2      |