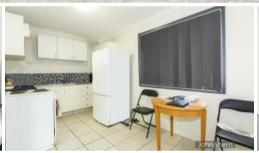

### Features Includes

- \* 2 Good Size Bedrooms with Built-ins
- \* Large Separate Study or Potential 3rd Bedroom
- \* Modern Kitchen with Overhead Cupboards
- \* Ceiling Fans
- \* Bathroom with Shower, Toilet, Vanity & Laundry Facilities
- \* Lock-up Garage