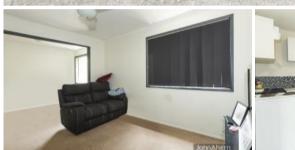

### Features Includes

- \* 2 Good Size Bedrooms with Built-ins
- \* Large Separate Study or Potential 3rd Bedroom
- \* Modern Kitchen with Overhead Cupboards
- \* Ceiling Fans
- \* Bathroom with Shower, Toilet, Vanity & Laundry Facilities
- \* Lock-up Garage