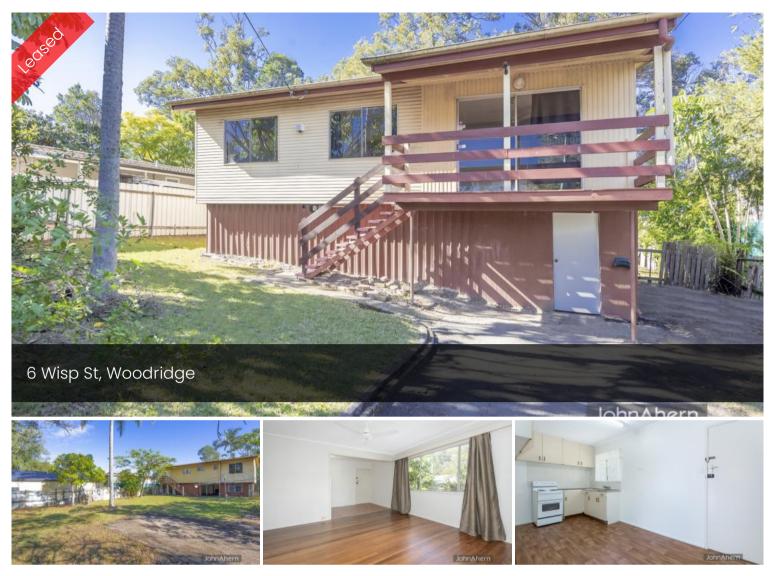

## Quiet Cul-De-Sac Near Parkland

This 3 Bedroom Highset Home is situated in a quiet Cul-De-Sac close to a park.

Features Include;

- \* 3 Good Size Bedrooms
- \* Lounge
- \* Kitchen
- \* Bathroom
- \* Utility Area Under
- \* 607M2 Yard
- \* Bond \$1200

🛱 3 📇 1 🗔 607 m2

| Price         | \$300 p/w |
|---------------|-----------|
| Property Type | Rental    |
| Property ID   | 2026      |
| Land Area     | 607 m2    |