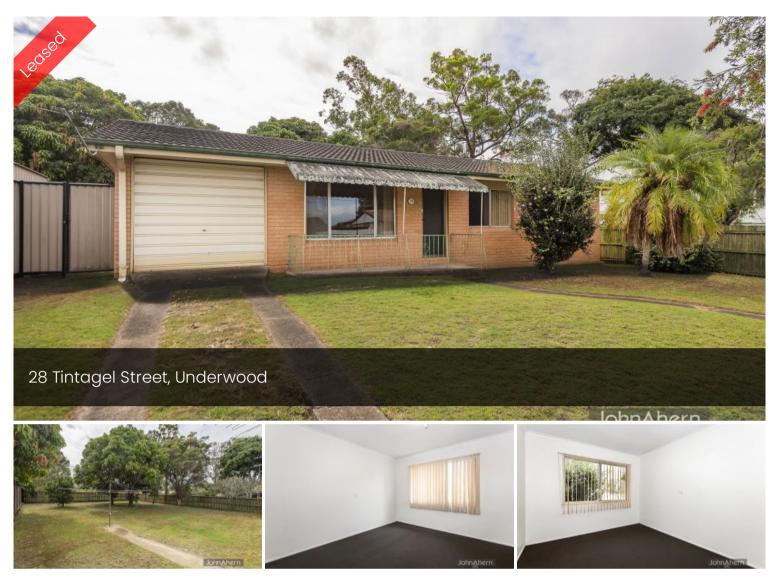

# POSITION & CHARM.... \$310 P/W REVERSE CYCLE AIR CONDITIONER

Enjoy This Neatly Presented Lowset Brick Home. Conveniently Located Within Walking Distance To Major Shops, Schools & Bus...Also Only 2 Minutes To Freeway Access.

Just A Glance Over The Back Fence & You Can Utilise The Parkland & Specialised Area To Enjoy Time With The Family Pet.

This Property Features:

\*3 Bedrooms

\*1 Bathroom

- \*Vertical Drapes Throughout
- \*Air Conditioning
- \*Ceiling Fans
- \*Security Doors

#### \*Single Lockup Garage

\*Large Rear Fenced Yard.