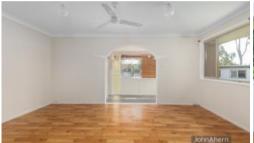

## Features Include;

- \* 3 Bedrooms, 2 with Built-ins and Ceiling Fans
- \* Spacious Lounge with Ceiling Fan
- \* Large Kitchen with Heaps of Cupboard and Bench Space
- \* Separate Internal Laundry
- \* Bathroom, Separate Toilet
- \* Enclosed Front Verandah
- \* Sunroom