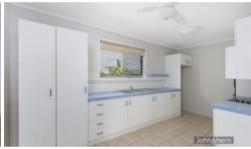

## Features Include;

- \* 3 Bedrooms, 2 with Built-ins and Ceiling Fans
- \* Spacious Lounge with Ceiling Fan
- \* Large Kitchen with Heaps of Cupboard and Bench Space
- \* Separate Internal Laundry
- \* Bathroom, Separate Toilet
- \* Enclosed Front Verandah
- \* Sunroom