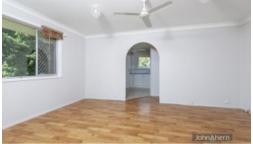

## Features Include;

- \* 3 Bedrooms, 2 with Built-ins and Ceiling Fans
- \* Spacious Lounge with Ceiling Fan
- \* Large Kitchen with Heaps of Cupboard and Bench Space
- \* Separate Internal Laundry
- \* Bathroom, Separate Toilet
- \* Enclosed Front Verandah
- \* Sunroom