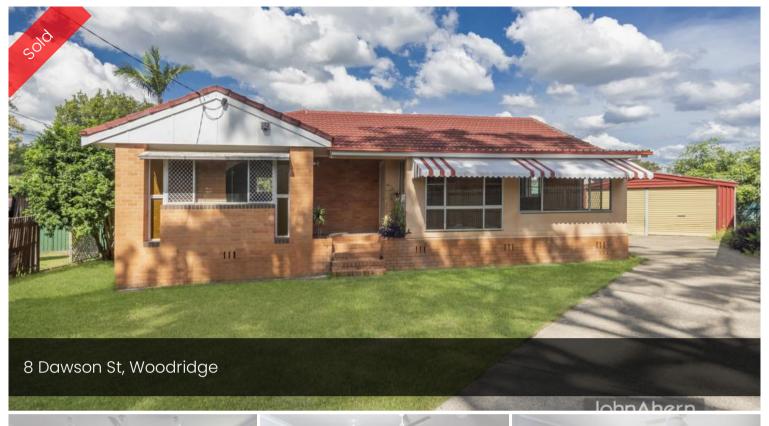

## Opportunity Knocks...888m2...Newly Painted Throughout

Solid Brick & Tile Home on Large 888m2 Block.

Situated in a Quiet Cul-De-Sac location yet only minutes to local shops, schools and just a 10 minute walk to Woodridge station this home has just been fully repainted throughout.

△ 3 △ 1 △ 2 🖸 888 m2

SOLD for Price

\$270,000

Property

Residential

Type

Property ID 1989

Land Area 888 m2