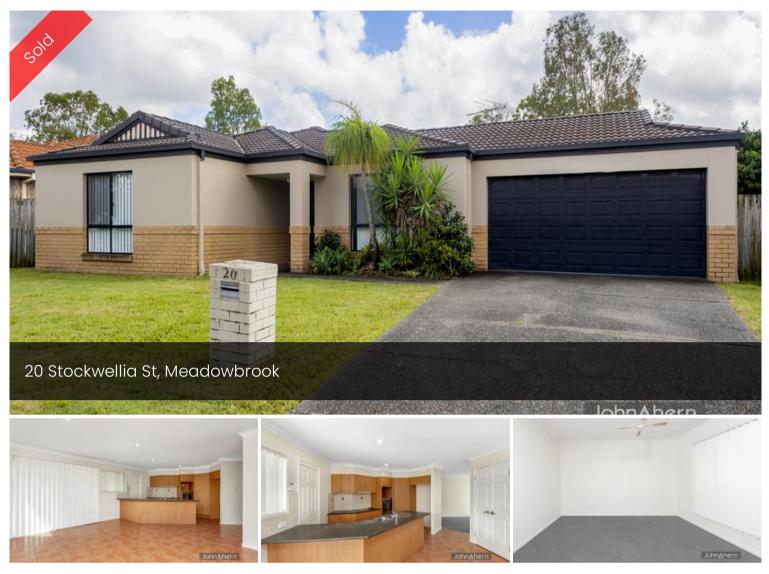

## Top Value...Top Location

Great Buying for the First Home Owner or Astute Investor in this established 18 year old brick & tile home in Meadowbrook.

Situated in a quiet street and backing onto the golf course this home is a must see for anyone looking in this popular suburb.

Features Include;

- \* 4 Bedrooms all with Built-in Robes & Ceiling Fans
- \* Large Master Bedroom with Mirrored Robes & En-suite
- \* Formal Lounge
- \* Separate Dining
- \* Air Conditioned Family Room Adjoins Kitchen.
- \* Security Screens & Doors
- \* Double Garage
- \* Level 640m2 Block
- \* Currently Rented at \$420 p/w until 15 January 2022

## 🛱 4 🖺 2 🚓 2 🗔 640 m2

| Price         | SOLD        |
|---------------|-------------|
| Property Type | Residential |
| Property ID   | 1967        |
| Land Area     | 640 m2      |