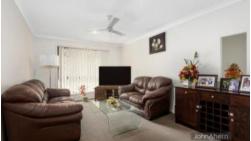

#### Features Include;

- \* 4 Spacious Bedrooms all with Built-in Robes and Ceiling Fans
- \* Master Bedroom with Air Conditioning, Large Walk-in Robe and En-Suite Bathroom
- \* Formal Lounge with Ceiling Fan
- \* Large Tiled Family/Dining Area adjoins the Kitchen
- \* Good Size Kitchen with Plenty of Benchspace, Oven, Cooktop and Rangehood