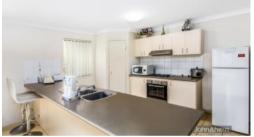

#### Features Include;

- \* 4 Spacious Bedrooms all with Built-in Robes and Ceiling Fans
- \* Master Bedroom with Air Conditioning, Large Walk-in Robe and En-Suite Bathroom
- \* Formal Lounge with Ceiling Fan
- \* Large Tiled Family/Dining Area adjoins the Kitchen
- \* Good Size Kitchen with Plenty of Benchspace, Oven, Cooktop and Rangehood