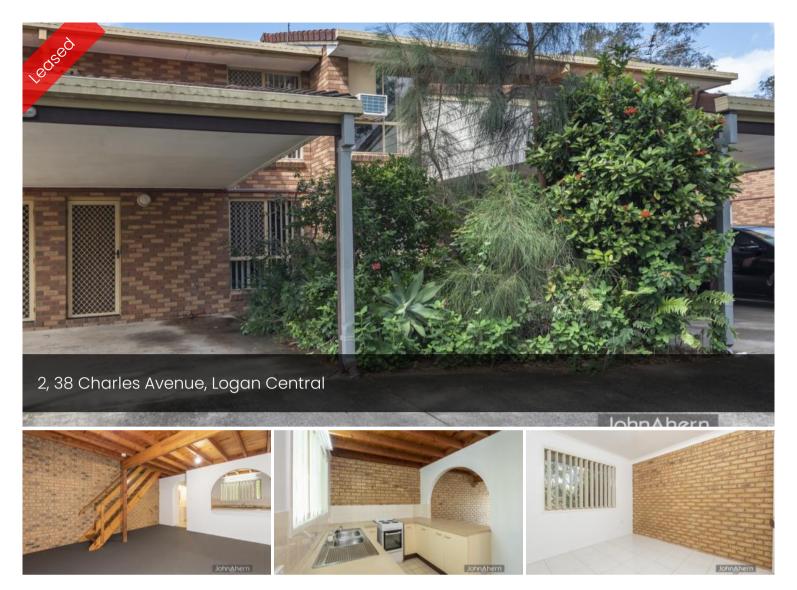

# Good Townhouse..Walk to Train

Neat & Tidy 2 bedroom Townhouse in Central Location within walking distance to Woodridge station.

### Features Include;

- \* Fresh paint Throughout
- \* New Carpet in Living Room
- \* 2 Good Size Bedrooms with Built in Robes
- \* Lounge with Timber Ceilings
- \* Kitchen with Electric Stove
- \* Bathroom with Shower, Vanity & Separate Toilet
- \* Security Screens & Doors
- \* Laundry
- \* Carport
- \* Courtyard
- \* Walk to Woodridge Station