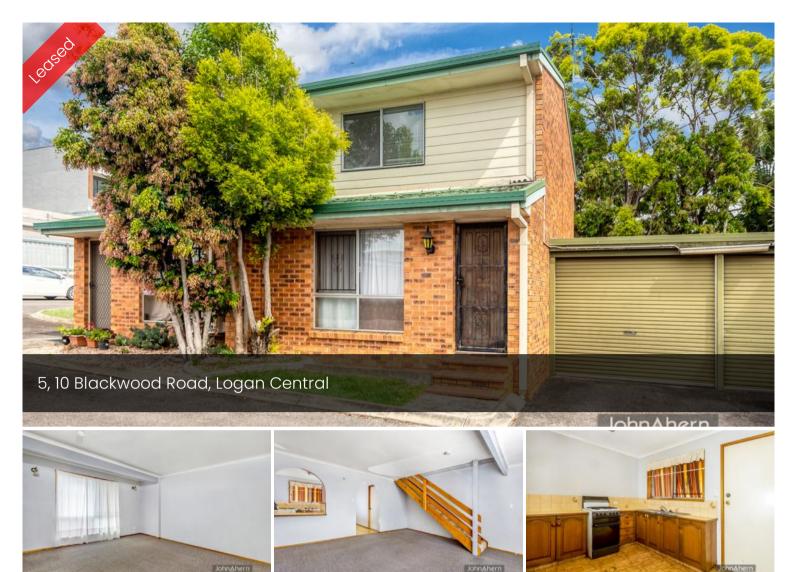

## Walk Train & Shops

Excellent 2 Bedroom Townhouse in Great Location just a Short Walk to Woodridge Train Station and Local Shops.

Features Include;

- \* 2 Bedrooms with Built-ins
- \* Bathroom with Shower, Vanity & Toilet
- \* Second Toilet Downstairs
- \* Garage
- \* Close to Shops and Transport