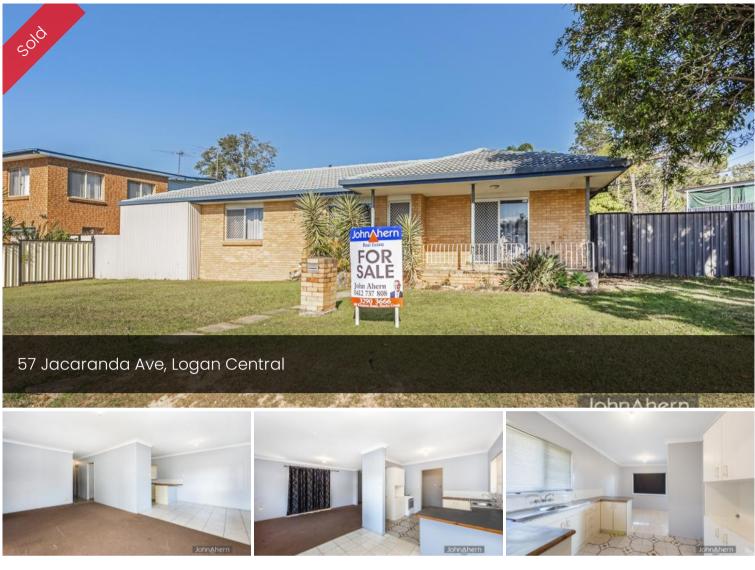

## Brick & Tile is Best

This solid Brick & Tile home is set on a corner block in a central location with bus transport at the door and a short distance to the railway staion giving you quick access to Brisbane City or the Gold Coast.

Features Include;

- \* 3 Bedrooms
- \* L Shape Lounge/Dining Area
- \* Kitchen with Electric Stove
- \* Security Screens & Doors
- \* Fenced Rear Yard
- \* Garage with Access from Side Street
- \* 627m2 Land Size
- Call now to book your inspection.

## 🛱 3 📇 1 🚓 1 🗔 627 m2

| Price       | SOLD for    |
|-------------|-------------|
|             | \$255,000   |
| Property    | Residential |
| Туре        |             |
| Property ID | 1868        |
| Land Area   | 627 m2      |