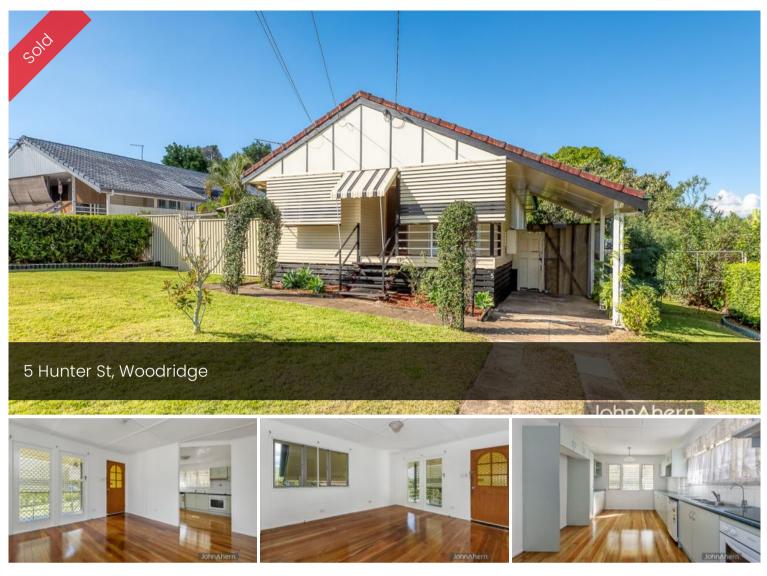

# Low Maintenance Home in Central Location...This House is Now SOLD

SOLD...SOLD

This renovated home is in a quiet street yet just minutes' walk to bus stops, primary school, parks and Trinder Park rail station allowing quick access to both Brisbane CBD and the Gold Coast.

Set on a well fenced block of 802m2 with established trees and shrubs it would be an ideal first home or equally good investment.

Features Include;

- \* Low Maintenance Permalum Cladding Exterior
- \* Tiled Roof
- \* Covered and Private Front Veranda

\* High Gloss Polished Hardwood Timber Flooring in the Lounge & Kitchen

## Office Details

Slacks Creek 12/390 Kingston Road Slacks Creek QLD 4127 Australia 0412 737 808

- \* 3 Good Size Carpeted Bedrooms
- \* Master Bedroom with Free Standing Mirrored Robe
- \* Extra Large Kitchen with Heaps of Cupboard Space plus Dishwasher, Ceramic Cooktop, Rangehood & Under Bench Oven
- \* Bathroom with Separate Toilet
- \* Large Covered Outdoor Pergola Ideal for a BBQ
- \* Single Carport Under Main Roof
- \* Fully Fenced 802m2 of Land
- \* Garden Shed
- \* Currently Rented at \$330 p/w with a Lease until 13 October 2021