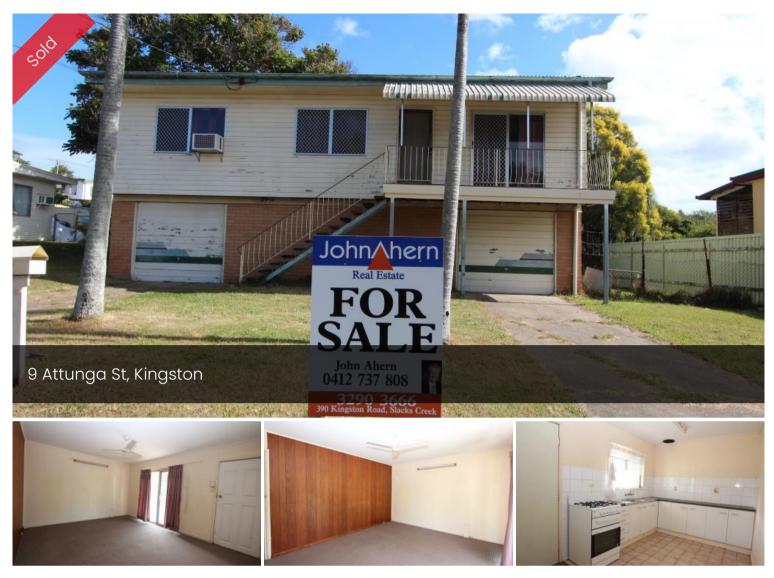

### MUST BE SOLD

This 3 bedroom home is on a brick base all round and is centrally located just a few minutes walk to Kingston Railway Station and with local shops nearby.

Features Include;

- Covered Front Veranda
- Lounge with Ceiling Fan
- 3 Bedrooms
- Main Bedroom with Built in Robes & Ceiling Fan
- Gas Cooking & Hot Water
- Security Screens
- Brick Base All Round
- Double Garage
- 607m2 Level Block
- Side Access

## 🛱 3 🖺 1 🚓 2 🗖 607 m2

| Price       | SOLD for    |
|-------------|-------------|
|             | \$258,000   |
| Property    | Residential |
| Туре        |             |
| Property ID | 1646        |
| Land Area   | 607 m2      |
|             |             |