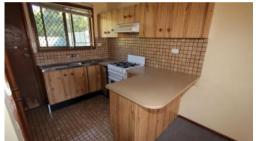

## GROUND FLOOR UNIT

This 2 Bedroom Unit is Situated in the heart of Woodridge.

- \* 2 Spacious Bedrooms both with Built-ins
- \* Good Size Kitchen with plenty of cupboard space
- \* Combined Lounge / Dining with Cathedral ceilings
- \* Ceiling Fans throughout
- \* Gas Cooking & Hot Water
- \* Single Carport
- \* Walking Distance to Schools, Shops and Public Transport