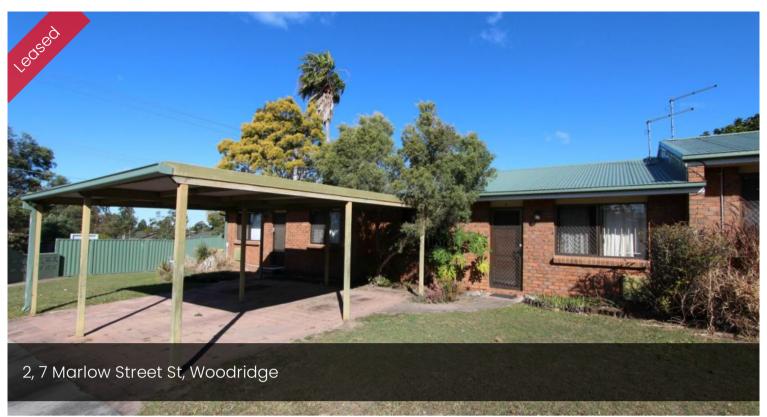

## GROUND FLOOR UNIT

This 2 Bedroom Unit is Situated in the heart of Woodridge.

- \* 2 Spacious Bedrooms both with Built-ins
- \* Good Size Kitchen with plenty of cupboard space
- \* Combined Lounge / Dining with Cathedral ceilings
- \* Ceiling Fans throughout
- \* Gas Cooking & Hot Water
- \* Single Carport
- \* Walking Distance to Schools, Shops and Public Transport